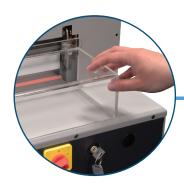

**Electronically Controlled Safety Cover** Immediately stops operation if the cover is lifted

LED Back Gauge Display Get a precise cut using standard or metric settings

Two-Hand Operation Safely engages clamp and blade, keeping hands away from the cutting area

Table Size 24.6" W x 27.5" D

**LED Cutting Line** 

Clamp Style Spindle-guided clamping

wheel

Included

Back Gauge Adjustment Manual crank

**Back Gauge Reading** Digital readout, in both standard and metric

Blade Change Safety Tool