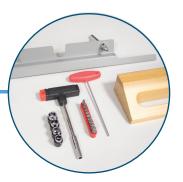

LED Laser Cutting Line Shows exactly where the blade will cut, allowing for precise adjustments

Manual Back Gauge Adjustment Fine-tune control for precision cutting

Blade Change Safety Tool Kit Change blades safely and easily, and make adjustments

Blade change safety tool included

All metal stand and tabletop feet included