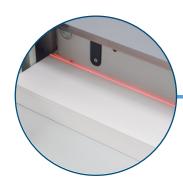

LED Laser Cutting Line Shows exactly where the blade will cut, allowing for precise adjustments

Manual Back Gauge Adjustment Fine-tune control for precision cutting

Blade Change Safety Tool Kit Change blades safely and easily, and make adjustments