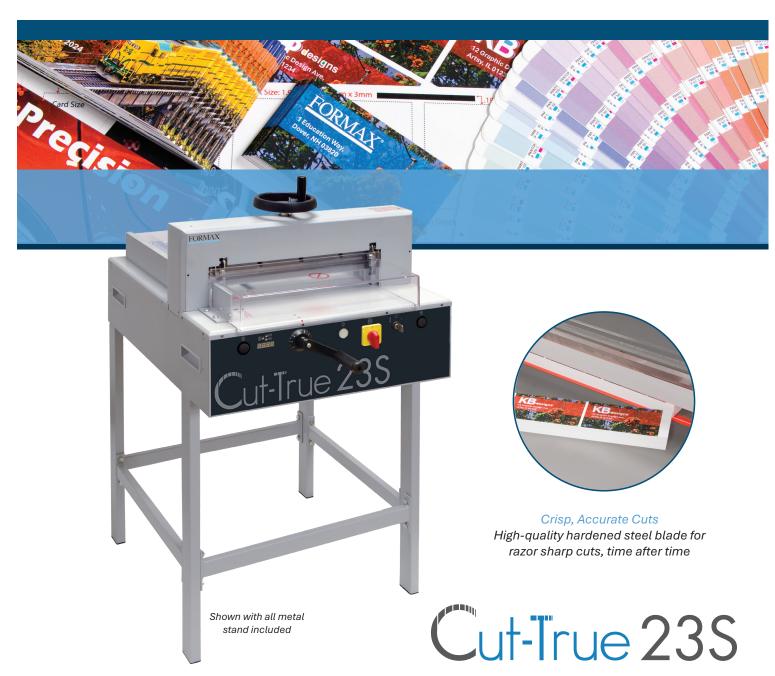

Transparent rear safety guard

Geared clamping system

Automatic blade return

Calibrated scale for fine adjustments

Common paper sizes clearly marked

Adjustable blade guides

Wooden paper push for safe alignment