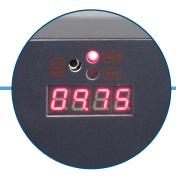

**Electronically Controlled Safety Cover** Immediately stops operation if the cover is lifted

LED Back Gauge Display Get a precise cut using standard or metric settings

Two-Hand Operation Safely engages clamp and blade, keeping hands away from the cutting area