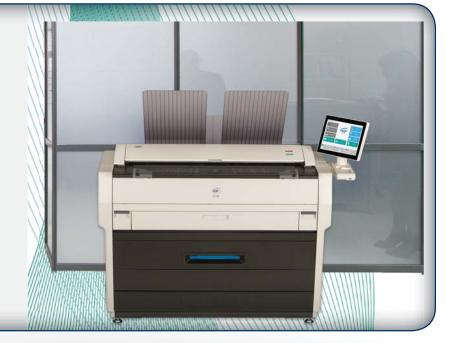

#### The space saving design of the KIP 7170 provides near-wall operation and is expandable as production demands increase.

- Ultimate in advanced technology and versatility
- Superior image quality and reliable performance
- Sustainable benefits and cost effective operations
- Designed to deliver exceptional value

# Space Saving Design • Easy operator access

- Next to wall installation
- Innovative top stacking system