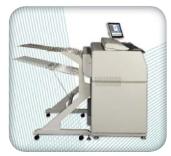

### **KIP 7170** MULTI-FUNCTION SPACE SAVING SYSTEM

The productivity of the KIP 7170 system is designed to satisfy the most demanding needs of decentralized users. The versatile KIP 7170 may also be expanded to provide multifunction convenience. KIP 7170 system software is ideal for decentralized environments and expandable to meet the need for centralized printing.

#### **KIP 7170 MULTIFUNCTION SYSTEMS**

KIP 7170 single footprint system with integrated front delivery print tray

KIP 7170 single footprint system with integrated front delivery print tray plus optional rear print stacking tray