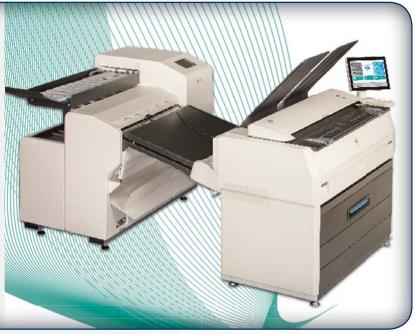

#### **KIPFold 1000**

The KIPFold 1000 is a compact but powerful online folder designed to easily, conveniently and quickly fan fold documents with KIP 7170 print systems.

#### **KIPFold 2000**

The KIPFold 2000 system automates wide-format document folding requirements by providing folding, stacking and collation in a compact design. KIP online folders intelligently communicate with KIP printers and are fully integrated with KIP software applications & printer drivers to provide seamless workflow integration.

### **KIP 7170** INTEGRATED FOLDING & FINISHING

#### **DOCUMENT AUTOMATION**

KIP integrated folding and finishing systems automate wideformat document finishing by providing folding, stacking and collation in a compact design.