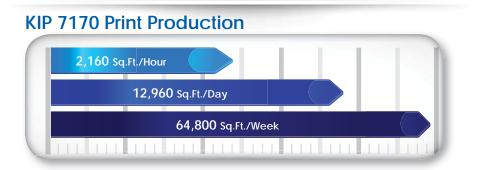

ntralized environments and expandable to meet the need for centralized printing.



#### **Smart Multi-Touch Control**

- 12.1" smart multi-touch display
- Touch simplicity: swipe, rotate, pinch, spread & tap
- Intuitive, tablet style touch controls
- Uniform operations for improved experience
- Walk-up operator convenience
- High demand productivity
- View and print area of interest



#### **System Features**

- Single footprint configuration
- Color touch controls
- Integrated top stacking
- 2 integrated media rolls
- 6 'D' / 'A1' size prints per minute
- 600 X 2400 dpi print, copy & scan
- High definition print technology
- Print from & scan to the cloud
- CIS scanning technology with real-time thresholding technology
- Rear delivery for high production
- Smart eco<sup>2</sup> design





#### **Integrated USB Drives**

KIP 7170 systems eliminate the need for additional PC hardware by printing documents directly from the touchscreen software. Integrated support for removable media such as standard USB drives provides the ability to securely print documents directly from a range of media formats.



#### **MULTI-TASKING**

- Direct prints to stack on top or rear
- Create color copies directly to inkjet printers
- Scan to a wide range of file formats
- Real time copy and scan previews
- USB printing and scanning support
- On screen copy, print & scan previews

### **KIP 7170** PRODUCTION SYSTEM WITH STACKING

KIP's stackers include advanced intelligent online systems that suit your exact needs, while maintaining the flexibility to grow as demands increase. Operators have