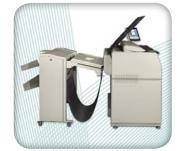

#### **KIPFold 1000**

The KIPFold 1000 is a compact but powerful online folder designed to easily, conveniently and quickly fan fold documents with KIP 7170 print systems.

#### **KIP 7170 PRODUCTION SYSTEMS**

KIP 7170 system with optional KIP 1200 high capacity print stacker

KIP 7170 system with optional KIPFold 1000 online fan folder

KIP 7170 system with optional KIPFold 2000 online fan & cross folder