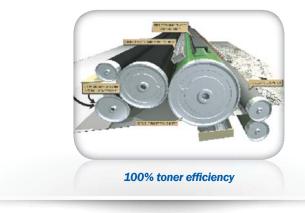

#### HIGH DEFINITION PRINT (HDP) TECHNOLOGY

KIP HDP is a green technology that is 100% toner efficient, reducing the cost of printing and returning outstanding value and industry leading low cost of ownership. KIP systems do not employ carriers, developers or waste receptacles that require disposal and replacement.