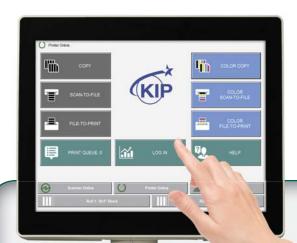

# KIP COLOR MULTI-TOUCH SO EASY TO USE

All system functions of the KIP 7170 are performed through its large, multi-touch 12" display with vivid color controls that instantly respond to your touch. The high resolution display provides copy and scan previews with single pixel clarity, allowing you to instantly view b&w and color documents like never before.

# A Smart, Intuitive Interface

The integrated color multi-touch display of KIP systems provides a powerful combination of control plus convenience – because you don't have to leave your printer to perform the command functions that make your work more productive.

#### Easy to Use

- Color multi-touch controls
- Unlimited presets/templates
- Illustrated operator guides
- KIP cost review application
- KIP track system
- Print queue management

Scan, copy and print using the integrated touchscreen