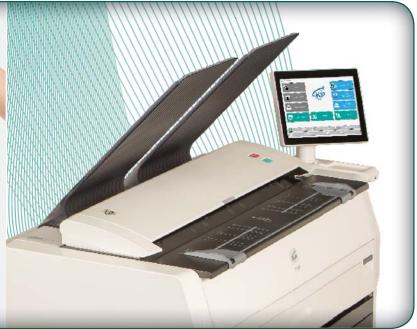

#### **Multi-Touch Productivity**

Experience the difference of KIP multi-touch technology.

- Vivid 12" color multi-touch display
- Fully articulating to adjust viewing angle
- Centralized access to all system features
- Print, copy and scan in b&w or full color
- Swipe, pinch, spread and rotate view
- Zoom to area of interest and print
- Print directly from removable usb drives and system mailboxes
- Job queue management
- Network security features
- Integrated accounting system
- Concurrent print & scan to file at the touchscreen display
- Integrated print previews of each file in a complete job set

#### Super-View Image Control

The high resolution multi-touch screen provides copy, scan and print previews, allowing you to instantly view b&w and color images. Multi-touch controls allow you to zoom, rotate and pan the image preview.

Intuitive, tablet style touch controls