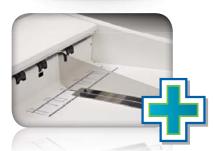

#### **KIP 7170 INTEGRATED CIS SCANNING SYSTEM**

The KIP 7170 integrated large format scanner is a 24-bit, 36" / 914mm wide full-color image capture system perfect for processing photographs, complex maps and AEC/ CAD drawings. The CIS (Contact Image Sensor) scanning technology enables high-resolution, high-speed image capture with energy saving operation from a compact design.

Space saving print & original stacking

KIP 1200 high capacity online stacker

The KIP 7170 integrated scanner features a support system to enhance feed reliability

KIPFold 1000 KIPFol compact online online fa fan folder fol