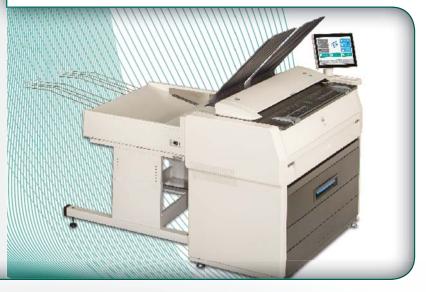

### **KIP 7170** PRODUCTION SYSTEM WITH STACKING

KIP's stackers include advanced intelligent online systems that suit your exact needs, while maintaining the flexibility to grow as demands increase. Operators have the flexibility to direct prints and copies to a preferred destination – the front delivery stacking system or a rear system for increased production.

#### SUPERIOR PRODUCTIVITY

- Precision document folding
- Operates at full print engine speed
- Ultra-quiet operation
- Online and offline folding
- Fully integrated with KIP software
- Compact footprint

### **KIP 7170** PRODUCTION SYSTEM WITH FOLDING

The KIPFold 1000 and KIPFold 2000 finishing systems automate wide-format document finishing by providing folding, stacking and collation in a compact design.