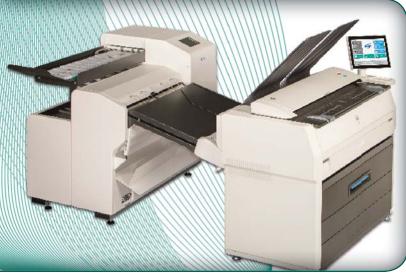

### **KIP 7170** PRODUCTION SYSTEM WITH STACKING

KIP's stackers include advanced intelligent online systems that suit your exact needs, while maintaining the flexibility to grow as demands increase. Operators have the flexibility to direct prints and copies to a preferred destination – the front delivery stacking system or a rear system for increased production.

### **KIP 7170** PRODUCTION SYSTEM WITH FOLDING

The KIPFold 1000 and KIPFold 2000 finishing systems automate wide-format document finishing by providing folding, stacking and collation in a compact design.

#### **KIP 7170 MULTIFUNCTION SYSTEMS**

KIP 7170 single footprint system with integrated front delivery print tray

KIP 7170 single footprint system with integrated front delivery print tray plus optional rear print stacking tray

KIP 7170 system with optional rear original and print stacking system

#### **KIP 7170 PRODUCTION SYSTEMS**

KIP 7170 system with optional KIP 1200 high capacity print stacker

KIP 7170 system with optional KIPFold 1000 online fan folder

KIP 7170 system with optional KIPFold 2000 online fan & cross folder