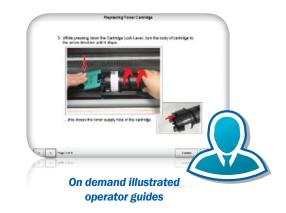

#### **KIP System Guides**

- Displayed on KIP touchscreen
- Information presented in full color
- Step-by-step pictorial instructions
- B&w and color copy and scan-to-file instructions
- Media & toner replacement procedures
- Quick reference resource for system functions