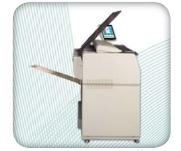

### **KIP 7170** PRODUCTION SYSTEM WITH STACKING

KIP's stackers include advanced intelligent online systems that suit your exact needs, while maintaining the flexibility to grow as demands increase. Operators have the flexibility to direct prints and copies to a preferred destination – the front delivery stacking system or a rear system for increased production.

#### **KIP 7170 PRODUCTION SYSTEMS**

KIP 7170 system with optional KIP 1200 high capacity print stacker

KIP 7170 system with optional KIPFold 1000 online fan folder

KIP 7170 system with optional KIPFold 2000 online fan & cross folder