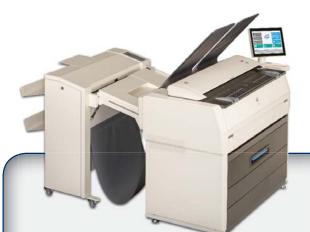

#### **KIP 7170 MULTIFUNCTION SYSTEMS**

KIP 7170 single footprint system with integrated front delivery print tray

KIP 7170 single footprint system with integrated front delivery print tray plus optional rear print stacking tray

KIP 7170 system with optional rear original and print stacking system

#### **KIP 7170 PRODUCTION SYSTEMS**

KIP 7170 system with optional KIP 1200 high capacity print stacker

KIP 7170 system with optional KIPFold 1000 online fan folder

KIP 7170 system with optional KIPFold 2000 online fan & cross folder