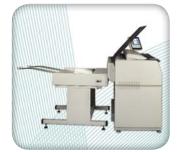

### **KIP 7170** PRODUCTION SYSTEM WITH FOLDING

The KIPFold 1000 and KIPFold 2000 finishing systems automate wide-format document finishing by providing folding, stacking and collation in a compact design.

#### **KIPFold 2000**

The KIPFold 2000 system automates wide-format document folding requirements by providing folding, stacking and collation in a compact design. KIP online folders intelligently communicate with KIP printers and are fully integrated with KIP software applications & printer drivers to provide seamless workflow integration.

#### **KIP 7170 PRODUCTION SYSTEMS**

KIP 7170 system with optional KIP 1200 high capacity print stacker

KIP 7170 system with optional KIPFold 1000 online fan folder

KIP 7170 system with optional KIPFold 2000 online fan & cross folder