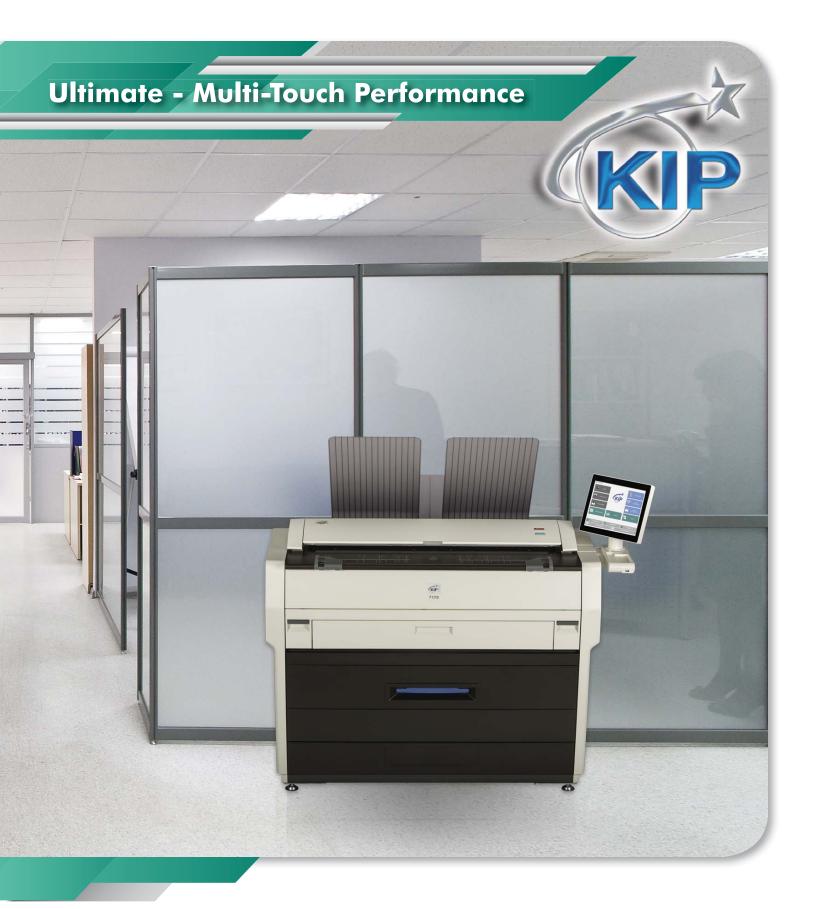

### **KIP 7170** MULTI-FUNCTION SPACE SAVING SYSTEM

The productivity of the KIP 7170 system is designed to satisfy the most demanding needs of decentralized users. The versatile KIP 7170 may also be expanded to provide multifunction convenience. KIP 7170 system software is ideal for decentralized environments and expandable to meet the need for centralized printing.

#### The space saving design of the KIP 7170 provides near-wall operation and is expandable as production demands increase.

- Ultimate in advanced technology and versatility
- Superior image quality and reliable performance
- Sustainable benefits and cost effective operations
- Designed to deliver exceptional value

# Space Saving Design • Easy operator access

- Next to wall installation
- Innovative top stacking system