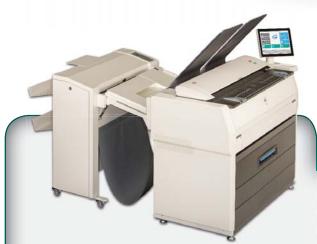

#### **KIPFold 1000**

The KIPFold 1000 is a compact but powerful online folder designed to easily, conveniently and quickly fan fold documents with KIP 7170 print systems.

#### **KIPFold 2000**

The KIPFold 2000 system automates wide-format document folding requirements by providing folding, stacking and collation in a compact design. KIP online folders intelligently communicate with KIP printers and are fully integrated with KIP software applications & printer drivers to provide seamless workflow integration.

### **KIP 7170** INTEGRATED FOLDING & FINISHING

#### **DOCUMENT AUTOMATION**

KIP integrated folding and finishing systems automate wideformat document finishing by providing folding, stacking and collation in a compact design.