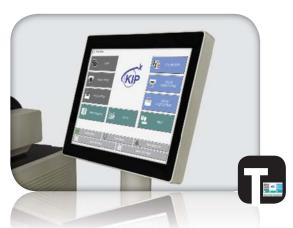

#### **Smart Multi-Touch Control**

- 12.1" smart multi-touch display
- Touch simplicity: swipe, rotate, pinch, spread & tap
- Intuitive, tablet style touch controls
- Uniform operations for improved experience
- Walk-up operator convenience
- High demand productivity
- View and print area of interest

# KIP COLOR MULTI-TOUCH SO EASY TO USE

All system functions of the KIP 7170 are performed through its large, multi-touch 12" display with vivid color controls that instantly respond to your touch. The high resolution display provides copy and scan previews with single pixel clarity, allowing you to instantly view b&w and color documents like never before.

# A Smart, Intuitive Interface

The integrated color multi-touch display of KIP systems provides a powerful combination of control plus convenience – because you don't have to leave your printer to perform the command functions that make your work more productive.