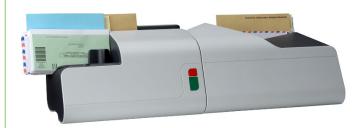

IM-16C
Mail Opener

## **Product Overview**

- Ergonomic design with a compact footprint that fits on almost any desk
- Vertical envelope transport for easy loading and reliable feeding
- Slits the envelope, safeguarding its contents while leaving no sharp edges or paper scraps
- Quietly opens a whole day's worth of incoming mail in just minutes
- Process various envelope types and sizes without sorting, including flats
- Weighing less than 20 pounds, the IM-16 is easily moved and stored

| Additional Features                       |
|-------------------------------------------|
| Processing speed up to 300 envelopes/min. |
| Envelope height range: 5.5" – 13"         |
| Envelope width range: 3.5" - 10.2"        |
| Maximum thickness: 4 mm                   |
| Noise level < 63 dBA                      |
| Catch tray holds up to 80 #10 envelopes   |
| Digital piece counter                     |