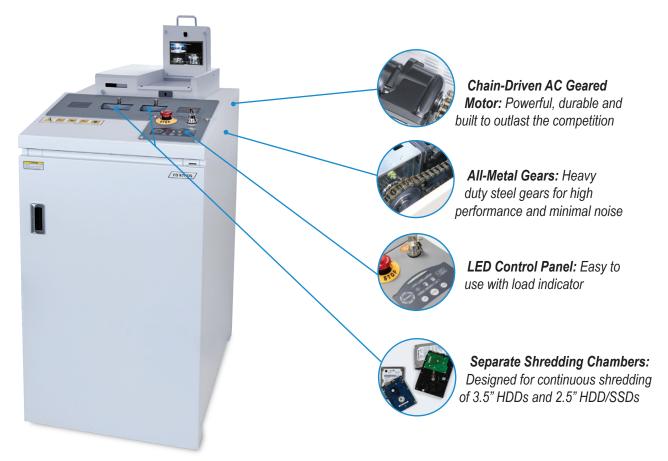

## Physically Destroying Hard Drives is the Best Way to Keep Data Secure

The Formax FD 87HDS-R HDD / SSD Hard Drive Shredder provides the best level of security by physically destroying discarded hard drives. For optimal security and accountability, the FD 87HDS-R features a Recording System with internal and external cameras to monitor and document their destruction. Separate shredding chambers sized for 3.5" HDD and 2.5" SSD & HDD drives have sliding metal shields for safety and are designed for continuous operation. Its chain-driven AC-geared motor is housed in a solid-metal cabinet with casters for mobility and is engineered for low operational noise. Combining safety, durability, and an extra level of security, FD 87HDS-R is the best choice to protect your digital data.

#### **OPERATING FEATURES**

Separate Shredding Chambers

Shreds 3.5" HDD and 2.5" HDD and SSDs

**Designed for Continuous Operation** 

Internal and External Recording System

**LED Control Panel** 

Fully Enclosed Chambers for Safety

Heat-Treated Steel Cutting Blades

Heavy Duty Chain-Driven AC-Geared Motor

Resettable LED Counters

All Metal Cabinet with Casters

Front Access Waste Bin

Large Emergency Stop Button

Thermal Overload Protection