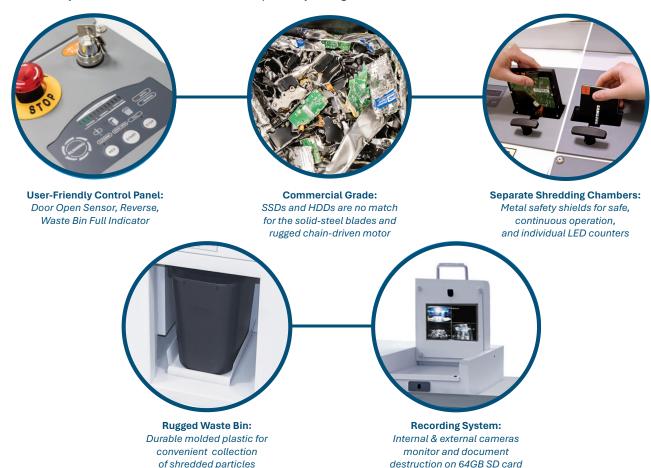

## Physically Destroying Hard Drives is the Best Way to Keep Data Secure

The Formax FD 87HDS-R HDD / SSD Hard Drive Shredder provides the best level of security by physically destroying discarded hard drives. For optimal security and accountability, the FD 87HDS-R features a Recording System with internal and external cameras to monitor and document their destruction. Separate shredding chambers sized for 3.5" HDD and 2.5" SSD & HDD drives have sliding metal shields for safety and are designed for continuous operation. Its chain-driven AC-geared motor is housed in a solid-metal cabinet with casters for mobility and is engineered for low operational noise. Combining safety, durability, and an extra level of security, FD 87HDS-R is the best choice to protect your digital data.

#### **OPERATING FEATURES**

Separate Shredding Chambers

Shreds 3.5" HDD and 2.5" HDD and SSDs

**Designed for Continuous Operation** 

Internal and External Recording System

**LED Control Panel** 

Fully Enclosed Chambers for Safety

Heat-Treated Steel Cutting Blades

Heavy Duty Chain-Driven AC-Geared Motor

Resettable LED Counters

All Metal Cabinet with Casters

Front Access Waste Bin

Large Emergency Stop Button

Thermal Overload Protection