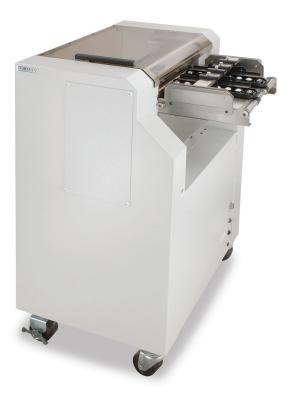

# AutoSeal® FD 2200-10 Pressure Sealer STAND-ALONE PRESSURE SEALING SYSTEM

The **AutoSeal 2200-10** stand-alone pressure sealer is the ideal solution for high-volume mailers who want to utilize existing floor model folding systems. The ability to purchase a "sealer-only" system versus a complete folding and sealing solution drastically reduces the up-front capital needed to add pressure seal as a new solution for your customers.

The 2200-10 utilizes a patented pressure seal system that has been carefully engineered and refined to process pressure seal forms at speeds of up to 40,000 pieces per hour in the most demanding environments.

## **Standard Features**

Stand-Alone Sealing System: Specifically designed for use with various high-production floor model folders

Heavy Duty Construction: Designed for high-volume production environments such as direct mail and fulfillment centers

Pressure Rollers: High-production precision ground clutching four-roller system

Fault Detection: Infrared sensor located at the infeed of the sealer detects any faults and sends signal to stop the upstream folder it's connected to

Clutching Roller System: Clutching roller system reduces belt and motor wear when double-feeds are detected

Safety Cover Interlock: Shuts down the system when the cover is open

Static Eliminator: Static brush is located on the exit of the sealer to reduce static electricity and assist in the neat, sequential stacking of forms onto a conveyor

Interface Connections: Three interface connections for power input, signal input and fault detection output

**Plexi-Cover:** Allows operators to watch forms pass through the sealer. The cover is hinged with a handle to allow quick access to the sealing area.

8-Ball Transport Deck: 10" ball-deck provides smooth, enclosed transport of the form from the folder rollers into the sealer

Heavy-Duty Casters: Adjustable height - 2 fixed locking casters, 2 swivel casters

Mounting Bracket: Securely attaches the FD 2200-10 sealer to the folder