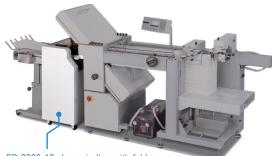

# FORMAX®

# AutoSeal® FD 2200-10 Pressure Sealer STAND-ALONE PRESSURE SEALING SYSTEM



The **AutoSeal 2200-10** stand-alone pressure sealer is the ideal solution for high-volume mailers who want to utilize existing floor model folding systems. The ability to purchase a "sealer-only" system versus a complete folding and sealing solution drastically reduces the up-front capital needed to add pressure seal as a new solution for your customers.

The 2200-10 utilizes a patented pressure seal system that has been carefully engineered and refined to process pressure seal forms at speeds of up to 40,000 pieces per hour in the most demanding environments.



FD 2200-10 shown in-line with folder.

## **Standard Features**

Stand-Alone Sealing System: Specifically designed for use with various high-production floor model folders

Heavy Duty Construction: Designed for high-volume production environments such as direct mail and fulfillment centers

Pressure Rollers: High-production precision ground clutching four-roller system

Fault Detection: Infrared sensor located at the infeed of the sealer detects any faults and sends signal to stop the upstream folder it's connected to

Clutching Roller System: Clutching roller system reduces belt and motor wear when double-feeds are detected

Safety Cover Interlock: Shuts down the system when the cover is open

Static Eliminator: Static brush is located on the exit of the sealer to reduce static electric