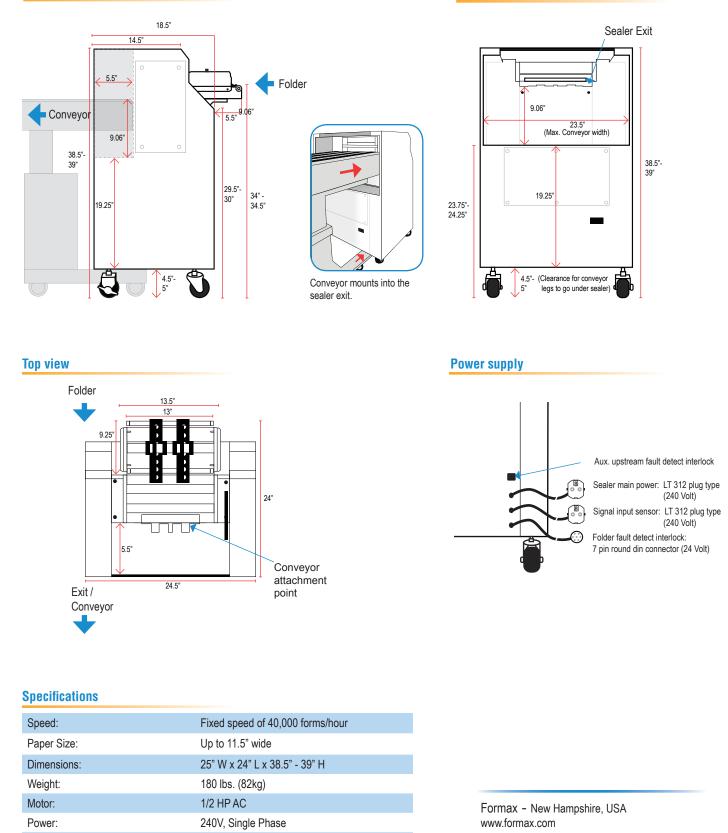

#### **Side view**

### **Rear view**

Local Dealer:

Power Input Connection:

Signal Input Connection:

Fault Detection Connection:

240 Volts

24 Volt

240 Volts to start relay