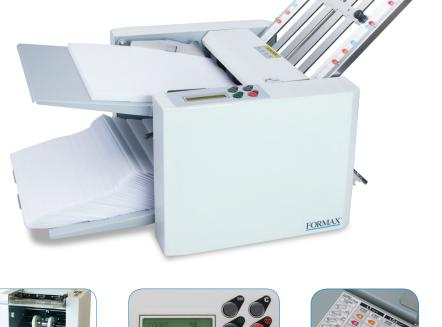

# FD 300 DOCUMENT FOLDER

The **FD 300 Office Desktop Folder** provides an economical solution for low-volume folding projects. This compact folder processes 11" and 14" paper at speeds up to 7,400 sheets per hour, and is clearly marked for 4 common fold settings.

The LCD control panel includes a resettable 3-digit counter, and AutoBatch for processing a set number of sheets with a pause between sets. The output conveyor features easily adjustable stacker wheels for neat, sequential stacking of folded pieces.

Clearly marked fold settings and simple out-of-the-box operation make this folder ideal for churches, schools, and offices that demand quick and easy set-up with minimal adjustment.