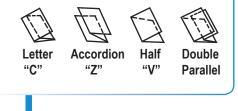

#### Pre-Marked Fold Types:

## **Standard Features:**

- Compact size is ideal for low-volume applications
- Quick set-up right out of the box, with simple push-button operation
- Pre-Marked for four popular folds: C, Z, Half and Double Parallel in 11" and 14" lengths
- Folds up to 7,400 sheets per hour
- Paper Sizes: Up to 8.5" x 14"
- LCD control panel with 3-digit resettable counter
- Output conveyor for neat and sequential stacking
- Clearly marked fold settings: Switch between fold types quickly and easily
- Drop-in top-feed system: Simply square the paper and load it in the feed tray, no fanning required
- Hopper capacity: Up to 200 sheets at a time
- AutoBatch: Processes a pre-set number of sheets with pauses between, minimum 5 sheets in a set