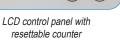

The LCD control panel includes a resettable 3-digit counter, and AutoBatch for processing a set number of sheets with a pause between sets. The output conveyor features easily adjustable stacker wheels for neat, sequential stacking of folded pieces.